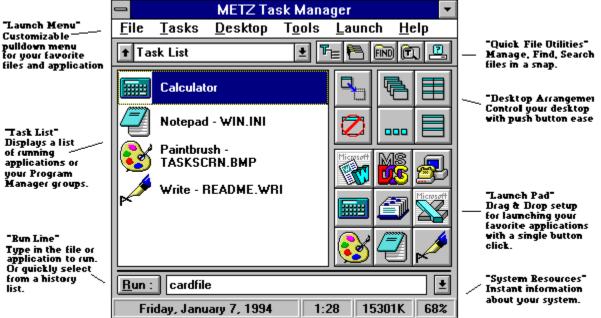

#### **METZ Task Manager News**

We are proud to announce that METZ Task Manager is the recipient of another major award -- the prestigious **WINDOWS Magazine WIN 100**! This award was presented to the top 100 Windows products for 1992, from a list of <u>over 5000</u> candidates! METZ Task Manager has also won **TWO** PC Magazine Editors' Choice awards (2/91, 9/92) and has received a Windows User Best Buy award.

- \* Use it as a speedy shell. Replace your Program Manager or Norton Desktop as the shell. METZ Task Manager loads much faster than either of these applications, letting you get Windows up and running much sooner, and your groups are still available within METZ Task Manager.
- \* **Faster access to your applications**. Press Ctrl Escape at any time, from any application, and METZ Task Manager will appear! You instantly see a list of applications currently running on your system for quick access or you can launch new applications with the click of a button.
- \* Flexibility to work the way you do. Set up your own launch buttons with a simple drag and drop. With many easy customization options, METZ Task Manager gives you more control over your PC than Windows.

METZ Task Manager Window

- \* Quick File Management. Copy, move, print, delete, rename and launch files in less time than it takes to load another file manager. Quick File Utilities are instantly accessible from the Task Manager toolbar, including Quick File Find, Quick Text Search, Quick File Manager, and System Status. You can even create entire directories in a snap!
- \* Use METZ Scheduler to automate routine tasks. Run your backups or email packages at night saving you valuable time. Schedule messages or reminders when you want them. Flexible and easy to use.